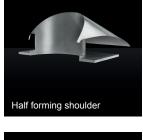

### **Round shoulders**

Standard forming shoulder (round), available with milled forming shoulder body as shown, or either Delta shoulder (for elastic films) with a rolled tube.