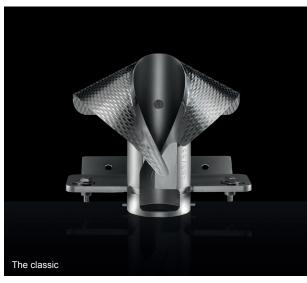

### **Round shoulders**

Standard forming shoulder (round), available with milled forming shoulder body as shown, or either Delta shoulder (for elastic films) with a rolled tube.