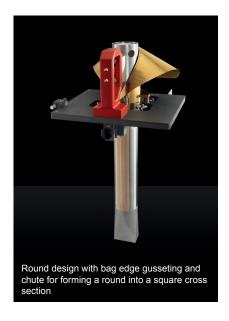

### Forming shoulders - Forming sets

Custom manufacturing of round, square and oval forming shoulders for all model types of tubular bag machines.

3D imaging software is used for a precise design as well as maximum NC-manufacturing of components.

## **Options**

- Devices for edge folding resp. sealing
- Wear-resistant coatings
- Bag spreading devices
- Gas supply and vacuum channels
- Chutes for modification of tube form (such as from round to
- square)
- Calibration elements for highly accurate cross sections

# **Forming sets**