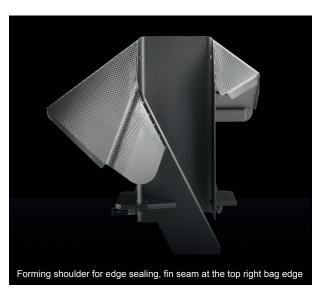

stant coatings
- Bag spreading devices
- Gas supply and vacuum channels
- Chutes for modification of tube form (such as from round to
- square)
- Calibration elements for highly accurate cross sections

Filling pipes - Funnels - Accessories

Our yesterday's experience

with today's performance

is tomorrow's progress!

# TOSS film forming systems







Dresdener Strasse 313 01705 Freital (Dresden) Germany phone: +49 (0) 351 / 64 71-0 fax: +49 (0) 351 / 649 14 49 mail: formschulter@toss-gmbh.de web: www.toss-gmbh.de



Your partner for packaging solutions and accessories



### **Round shoulders**



Standard forming shoulder (round), available with milled forming shoulder body as shown, or either Delta shoulder (for elastic films) with a rolled tube.

# **Rectangular forming shoulders**



# **Forming sets**





# **Funnel and spreader**







Extract of exemplary designs

# Special designs