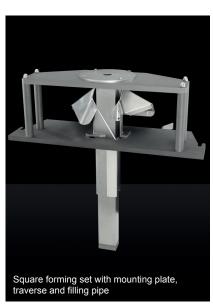

preading devices
- Gas supply and vacuum channels
- Chutes for modification of tube form (such as from round to
- square)
- Calibration elements for highly accurate cross sections

Filling pipes - Funnels - Accessories

Our yesterday's experience

with today's performance

is tomorrow's progress!

# TOSS film forming systems







Dresdener Strasse 313 01705 Freital (Dresden) Germany phone: +49 (0) 351 / 64 71-0 fax: +49 (0) 351 / 649 14 49 mail: formschulter@toss-gmbh.de web: www.toss-gmbh.de



Your partner for packaging solutions and accessories



### **Round shoulders**



Standard forming shoulder (round), available with milled forming shoulder body as shown, or either Delta shoulder (for elastic films) with a rolled tube.

# **Rectangular forming shoulders**



# **Forming sets**





# **Funnel and spreader**







Extract of exemplary designs

# Special designs