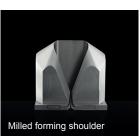

### **Round shoulders**

Standard forming shoulder (round), available with milled forming shoulder body as shown, or either Delta shoulder (for elastic films) with a rolled tube.