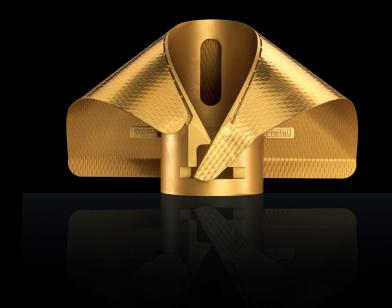

### **Round shoulders**

Standard forming shoulder (round), available with milled forming shoulder body as shown, or either Delta shoulder (for elastic films) with a rolled tube.