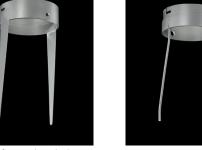

acuum channels
- Chutes for modification of tube form (such as from round to
- square)
- Calibration elements for highly accurate cross sections

Filling pipes - Funnels - Accessories

Our yesterday's experience

with today's performance

is tomorrow's progress!

# TOSS film forming systems







Dresdener Strasse 313 01705 Freital (Dresden) Germany phone: +49 (0) 351 / 64 71-0 fax: +49 (0) 351 / 649 14 49 mail: formschulter@toss-gmbh.de web: www.toss-gmbh.de



Your partner for packaging solutions and accessories



### **Round shoulders**



Standard forming shoulder (round), available with milled forming shoulder body as shown, or either Delta shoulder (for elastic films) with a rolled tube.

# **Rectangular forming shoulders**



# **Forming sets**





# **Funnel and spreader**







Extract of exemplary designs

# Special designs