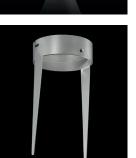

vacuum channels
- Chutes for modification of tube form (such as from round to
- square)
- Calibration elements for highly accurate cross sections

Filling pipes - Funnels - Accessories

Our yesterday's experience

with today's performance

is tomorrow's progress!

# TOSS film forming systems







Dresdener Strasse 313 01705 Freital (Dresden) Germany phone: +49 (0) 351 / 64 71-0 fax: +49 (0) 351 / 649 14 49 mail: formschulter@toss-gmbh.de web: www.toss-gmbh.de



Your partner for packaging solutions and accessories



### **Round shoulders**



Standard forming shoulder (round), available with milled forming shoulder body as shown, or either Delta shoulder (for elastic films) with a rolled tube.

# **Rectangular forming shoulders**



# **Forming sets**





# **Funnel and spreader**







Extract of exemplary designs

# Special designs